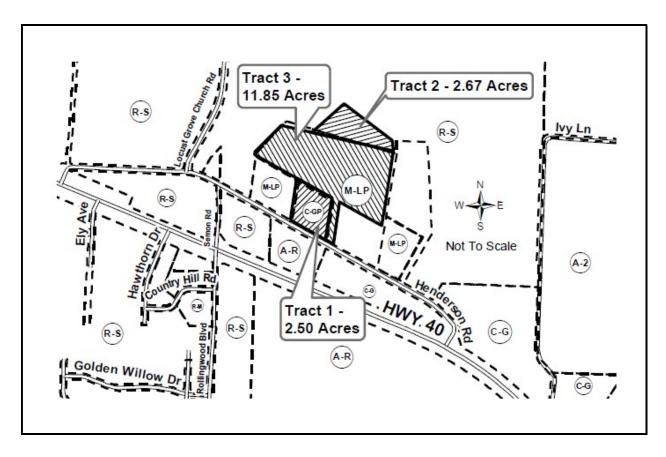

| owner's Signature  Date  Sebhardt  573-817-5750  Office Phone Number  ***Additional fees to be paid by Representative  (If neither are checked bill will be sent to representative)  pormits, names, and addresses as required as minimum information. |





## NOTICE OF PUBLIC HEARING BOONE COUNTY, MISSOURI

Notice is hereby given of a public hearing to be held before the Boone County Planning and Zoning Commission at 7:00 P.M. on Thursday, December 17, 2020 and before the Boone County Commission at 7:00 P.M. on Tuesday, December 29, 2020. Both hearings will be held in the Commission Chambers of the Roger B. Wilson Boone County Government Center, 801 E. Walnut St., Columbia, MO. The hearings will give all interested parties an opportunity to be heard in relation to the following:

## Request by MD & B LLC to rezone with a review plan:

- Tract 1 from C-GP (Planned General Commercial) to M-LP (Planned Light Industrial) on 2.50 acres located at 7201 W Henderson Rd, Columbia;
- Tract 2 from R-S (Single-Family Residential) to M-LP (Planned Ligh