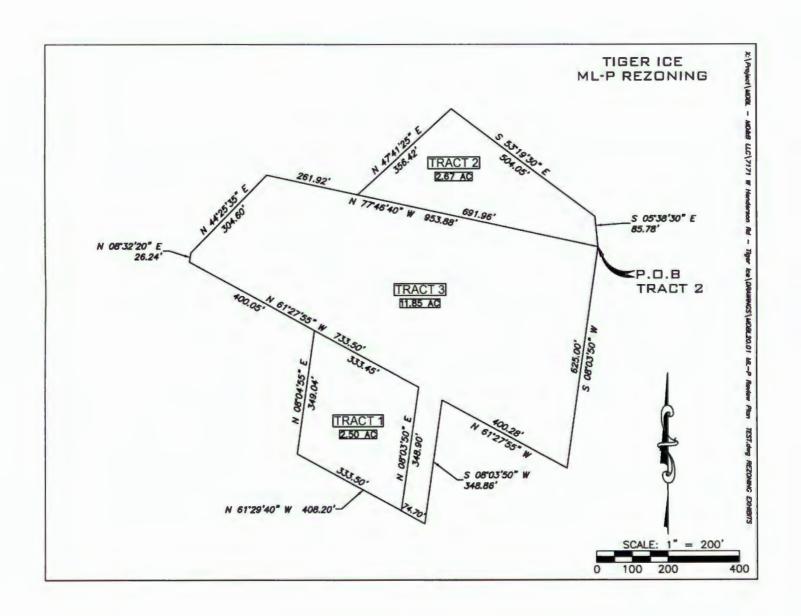

| owner's Signature  Date  Sebhardt  573-817-5750  Office Phone Number  ***Additional fees to be paid by Representative  (If neither are checked bill will be sent to representative)  pormits, names, and addresses as required as minimum information. |





## NOTICE OF PUBLIC HEARING BOONE COUNTY, MISSOURI

Notice is hereby given of a public hearing to be held before the Boone County Planning and Zoning Commission at 7:00 P.M. on Thursday, December 17, 2020 and before the Boone County Commission at 7:00 P.M. on Tuesday, December 29, 2020. Both hearings will be held in the Commission Chambers of the Roger B. Wilson Boone County Government Center, 801 E. Walnut St., Columbia, MO. The hearings will give all interested parties an opportunity to be heard in relation to the following:

## Request by MD & B LLC to rezone with a review plan:

- Tract 1 from C-GP (Planned General Commercial) to M-LP (Planned Light Industrial) on 2.50 acres located at 7201 W Henderson Rd, Columbia;
- Tract 2 from R-S (Single-Family Residential) to M-LP (Planned Li